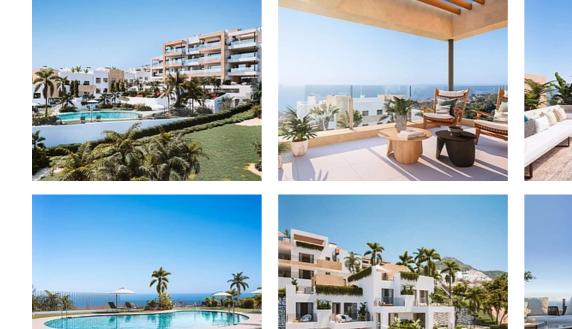

## Location: Benalmádena

This is an exclusive private development located in a privileged location in • Reference: AP1319 Benalmádena. Thanks to its elevated location, all homes will enjoy incredible panoramic • Bedrooms: 2,3 views of the sea and the coast. The terraced layout of this development overlooking the • Bathrooms: 2 Mediterranean Sea means that each and every one of the 49 apartments and 2 • Built Size: 80 - 95 m<sup>2</sup> townhouses enjoys bright rooms thanks to natural light.